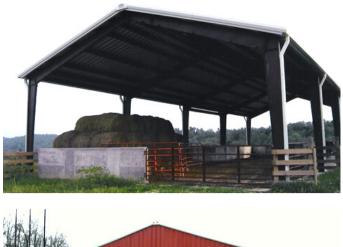

# **ROOF-ONLY**

Gabled building with no sheeting on the walls. Common for agricultural purposes.

n昌) Fax Number: (770) 662-5053