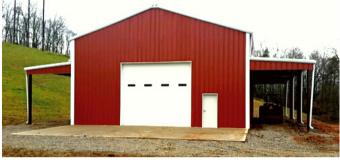

### GABLE WITH LEAN-TOS

Gabled building with enclosed or all-open lean-tos on the front and back sidewalls.

### GABLE

DOORS

(double).

A-frame building with pitched roof.