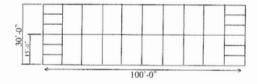

## 30' SERIES

20- 10x15 units

6- 5x10 units 18- 10x15 units

12- 5x10 units 16- 10x15 units