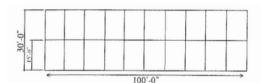

# NON-CLIMATE CONTROLLED LAYOUT EXAMPLES

## 30' SERIES

20- 10x15 units

6- 5x10 units 18- 10x15 units

12- 5x10 units 16- 10x15 units