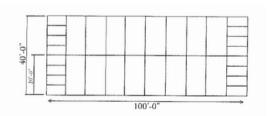

## **40' SERIES**

20-10x20 units

8- 5x10 units 18- 10x20 units

16- 5x10 units 16- 10x20 units