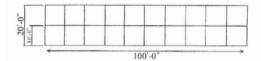

# NON-CLIMATE CONTROLLED LAYOUT EXAMPLES

## 30' SERIES

20- 10x15 units

6- 5x10 units 18- 10x15 units

12- 5x10 units 16- 10x15 units