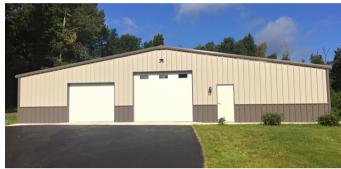

# **DOORS**

Arco can offer walk doors in the following sizes: 3070 (single), 4070 (single), or 6070 (double).

## ROLL UP DOORS

Arco can provide roll up doors depending on the size you are needing. Framed openings can be provided for customer-sourced roll up doors.