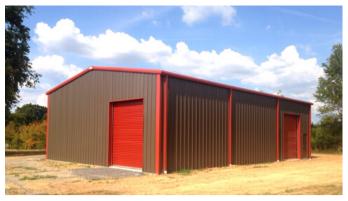

# **DOORS**

Arco can offer walk doors in the following sizes: 3070 (single), 4070 (single), or 6070 (double).

## ROLL UP DOORS

Arco can provide roll up doors depending on the size you are needing. Framed openings can be provided for customer-sourced roll up doors.